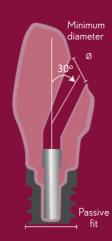

We also have digital analogs for the 3D models production and the exclusive screw/screwdriver system that allows angle corrections up to  $30^{\circ}$ .

Have a wonderful convention

DIVAS I N DENTISTRY